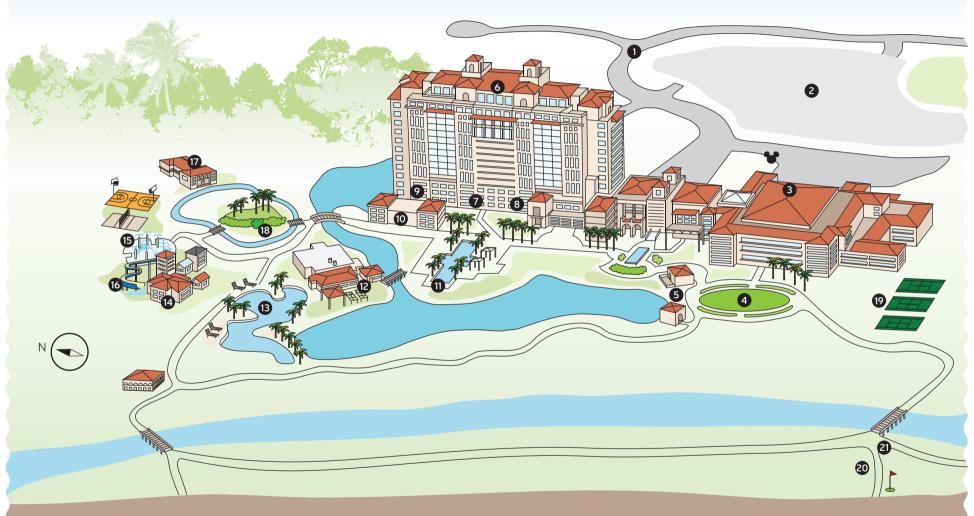

## RESORT MAP

- Resort Entrance
- 2 Valet Parking
- 3 Ballrooms & Meeting Rooms
- 4 Event Lawn
- 5 Lakeside Meeting Rooms
- 6 Capa Bar & Restaurant 17 Floor
- Ravello Restaurant Ground Floor Ravello Bar - Lobby
- 8 Lickety Split & Shops Lobby
- **9** The Spa Ground Floor

- 10 Fitness Center
- 11 The Oasis Adult Pool
- 12 PB&G Restaurant
- 13 Family Pool
- 14 Kids for All Seasons
- 15 Splash Zone
- 16 The Drop Water Slides& The Peak Rock Climbing
- 17 The Hide Out Game Room
- 18 Drifters Lazy River
- 19 Tennis Courts
- 20 Plancha Bar & Restaurant
- 21 Tranquilo Golf Club
- Transportation Pick-Up & Drop-Off to Disney Parks