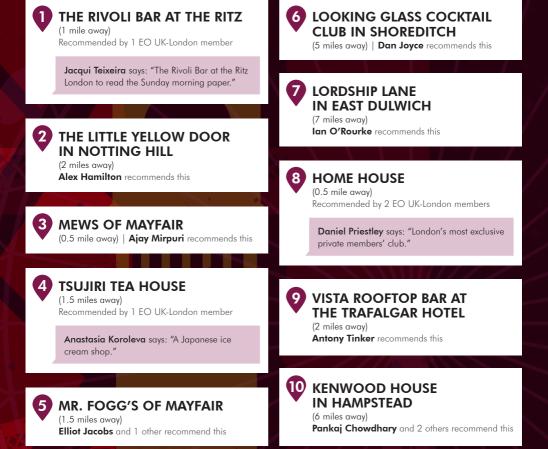

### Secret Hounts

- **THE RIVOLI BAR AT THE RITZ** (1 mile) **2** THE LITTLE YELLOW DOOR (2 miles) **3 MEWS OF MAYFAIR** (0.5 mile) **4 TSUJIRI TEA HOUSE** (1.5 miles)
- 5 MR. FOGG'S OF MAYFAIR (1.5 miles)

- **6** THE ORANGERY (2.5 miles)
- **7 DISHOOM** (5.5 miles)
- 8 THE MAYFLOWER (6.5 miles)
- 9 THE WOLSELEY (1 mile)
- **10 NORDIC BAKERY** (1 mile)
- **LOOKING GLASS** COCKTAIL CLUB (5 miles)
- **7** LORDSHIP LANE (7 mile)
- 8 HOME HOUSE (0.5 mile) VISTA ROOFTOP BAR AT THE TRAFALGAR HOTEL (2 miles)
- **KENWOOD HOUSE** (6 mile)