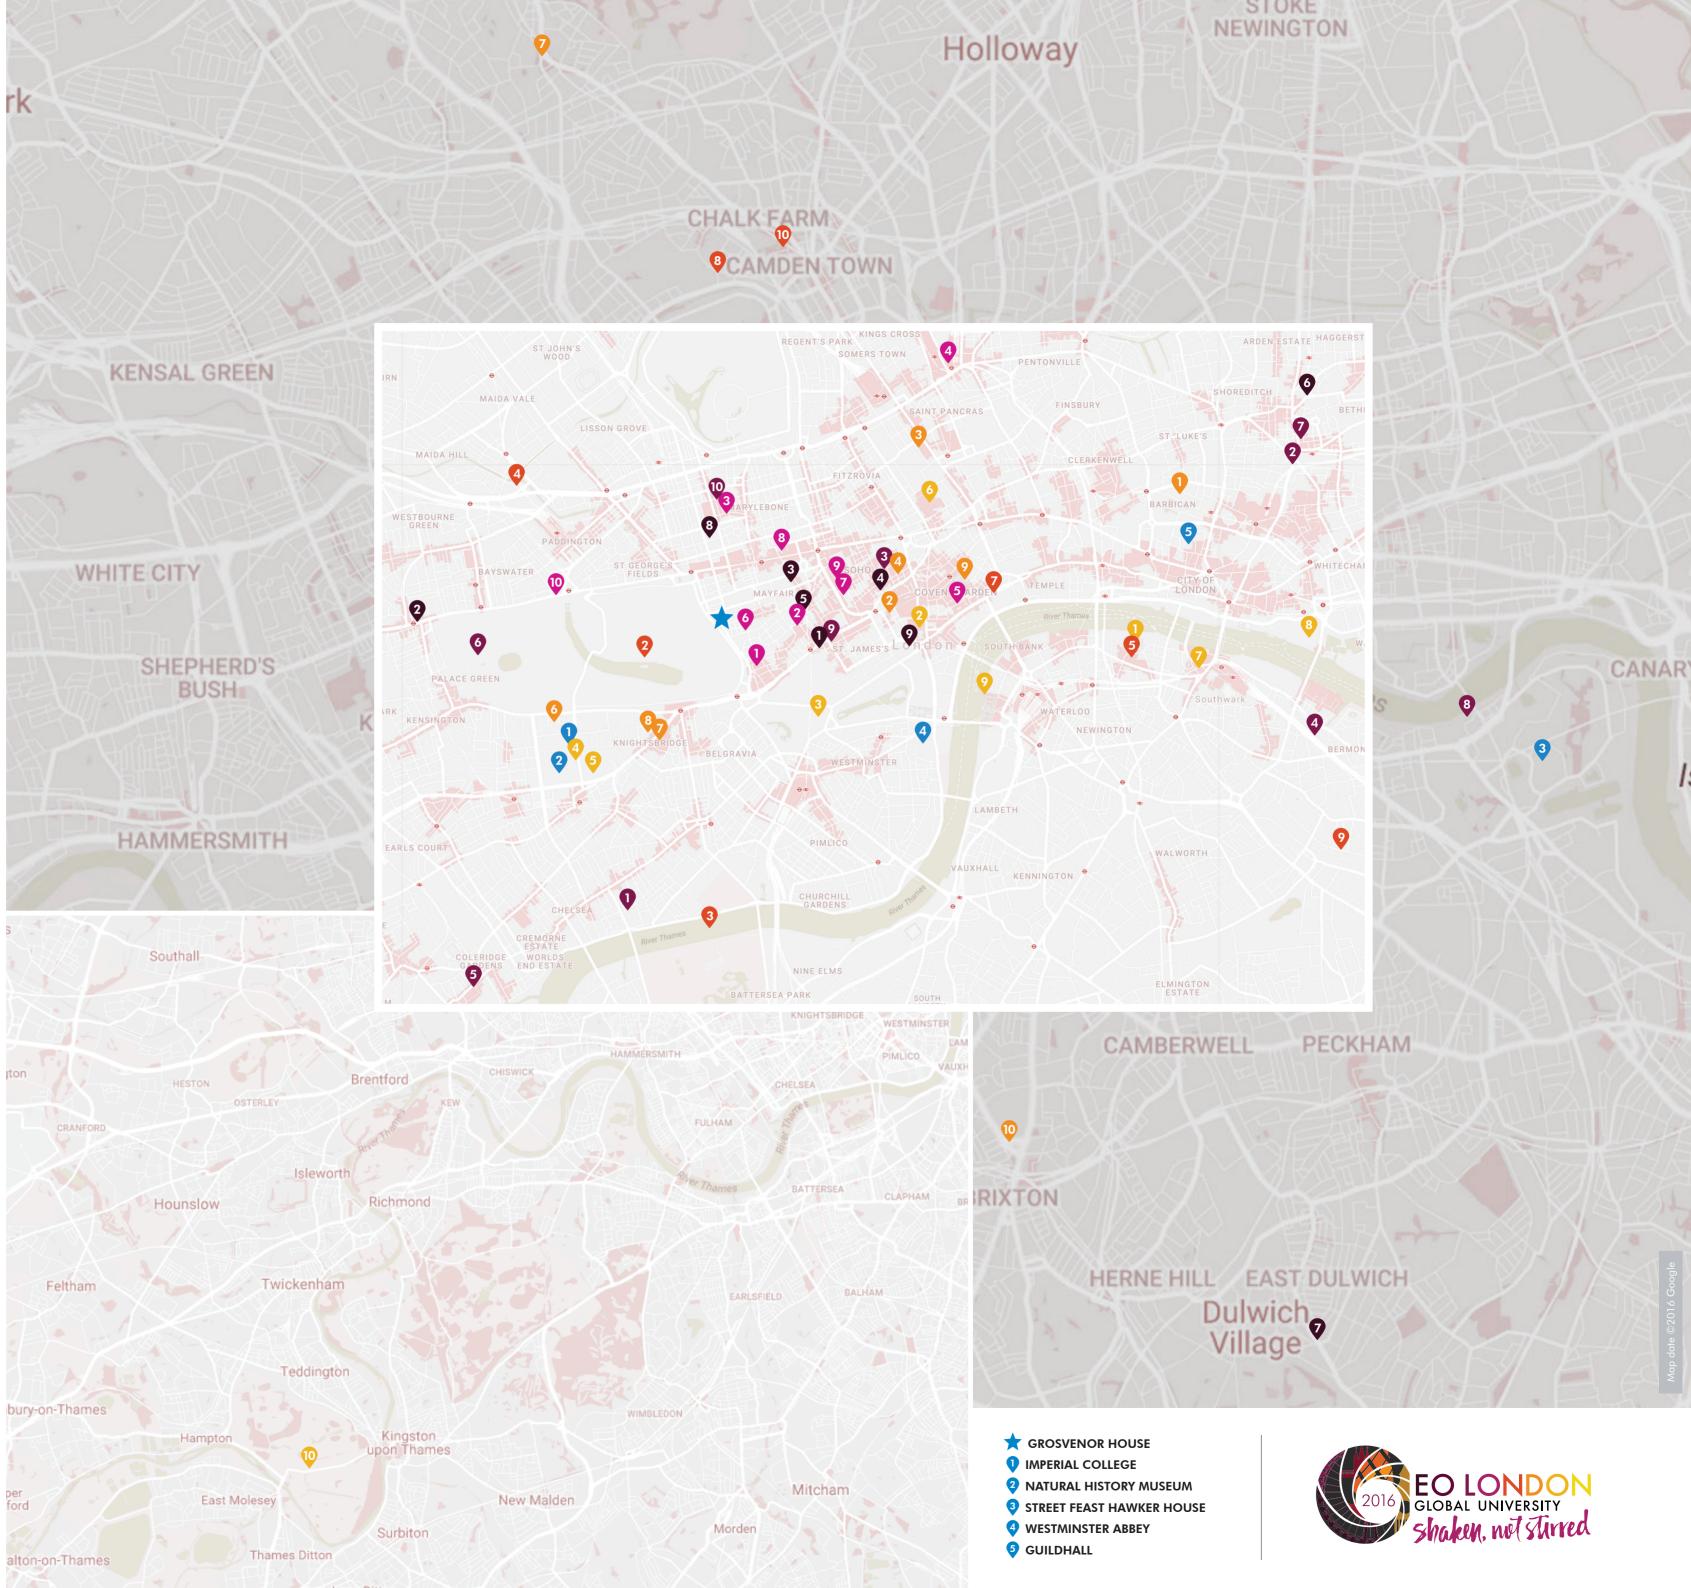

Let us know that you tried out our suggestions! Use the hashtag **#EOLondon2016** in your photo captions on social media when exploring these places in London!

> All landmarks listed are easily accessible from Grosvenor House. Distances to each destination from our host hotel are shown to help as you plan your excursions around the city.

### Attractions & Museums

- **THE TATE MODERN** (4 miles)
- 2 THE NATIONAL GALLERY (2 miles)
- 3 BUCKINGHAM PALACE (1 mile)
- 4 THE SCIENCE MUSEUM (2 miles)
- SOUTH KENSINGTON MUSEUMS AND GALLERIES (2 miles)

### Entertainment

- BLOOMSBURY BOWLING (2.5 miles)
- **RONNIE SCOTT'S** (1.5 miles)
- **5** OLD & NEW STUDIO (1 mile)

- 6 THE BRITISH MUSEUM (2.5 miles)
- 7 BOROUGH MARKET (4 miles)
- 8 THE TOWER OF LONDON (4 miles)
- 9 THE LONDON EYE (2 miles)

6 ROYAL ALBERT HALL (2 miles)

7 THE EVERYMAN CINEMA (4 miles)

8 SHOPPING AT HARRODS (1 mile)

**PROYAL OPERA HOUSE** (2 miles)

02 ACADEMY BRIXTON (5 miles)

**10 HAMPTON COURT PALACE** (16 miles)

- THE BARBICAN CENTRE (4 miles)
- 2 IMPROV NIGHTS AT THE COMEDY STORE (1 mile)

- Favourte Walks & Views
- **HAMPSTEAD HEATH** (4.5 miles) 2 HYDE PARK (0.5 mile) **3 THE RIVER THAMES** (4 miles) 4 LITTLE VENICE (2 miles)
- 5 THE SHARD (3 miles)

### High End Dining

**GALVIN AT WINDOWS** (3 mile) 2 SEXY FISH (5 mile) **3** PURL (2 mile) 4 PLUM + SPILT MILK (5 miles) **5** RULES RESTAURANT (4 mile)

## Casual Dining

- **THE PHENE PUB** (4.5 miles) **2** THE CROWN AND SHUTTLE (0.5 mile) **3 DEAN STREET TOWNHOUSE** (4 miles)
- 4 MONTY'S DELI (2 miles)
- **5** THE IMPERIAL GASTROPUB (3 miles)

### Secret Hounts

- **THE RIVOLI BAR AT THE RITZ** (1 mile) **2** THE LITTLE YELLOW DOOR (2 miles) **3 MEWS OF MAYFAIR** (0.5 mile) **4 TSUJIRI TEA HOUSE** (1.5 miles)
- 5 MR. FOGG'S OF MAYFAIR (1.5 miles)

- **6** SOUTH BANK (3 miles)
- 7 THE ME HOTEL ROOFTOP (2 miles)
- 8 PRIMROSE HILL (2 miles)
- **9** THE GHERKIN (2.5 miles)
- CAMDEN LOCK (2.5 miles)
- 6 KAI MAYFAIR (3 miles)
- 7 NOPI (1 mile)
- 8 BEAST RESTAURANT (1 mile)
- 9 ROSA'S THAI CAFE (2 miles)
- 10 BEL CANTO RESTAURANT (2 miles)

- **6** THE ORANGERY (2.5 miles)
- **7 DISHOOM** (5.5 miles)
- 8 THE MAYFLOWER (6.5 miles)
- 9 THE WOLSELEY (1 mile)
- **10 NORDIC BAKERY** (1 mile)
- **LOOKING GLASS** COCKTAIL CLUB (5 miles)
- **7** LORDSHIP LANE (7 mile)
- 8 HOME HOUSE (0.5 mile) VISTA ROOFTOP BAR AT THE TRAFALGAR HOTEL (2 miles)
- **KENWOOD HOUSE** (6 mile)